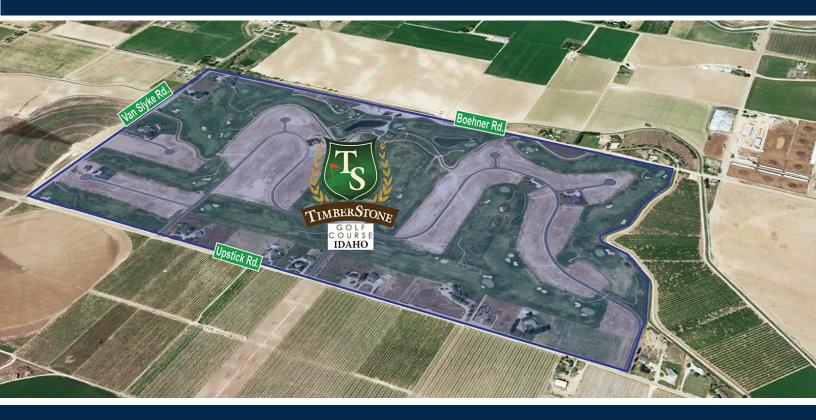

## 39\* FINISHED GOLF COURSE LOTS

### **TIMBERSTONE ESTATES**

Caldwell, ID

## **FOR SALE BY OWNER**

SUMMERWIND PARTNERS, LLC

• 39\* FINISHED LOTS WITH UTILITIES STUBBED TO LOT

For sale are 39\* finished lots in Timberstone Estates, Lot sizes range from ±0.64 acres to ±0.97 acres. Average lot size is ±0.7413 acres. These lots are fully finished and ready to build on. The golf course opened in July 2011 and was named one of the Top 12 New Golf Courses by Golf Digest.

## **TIMBERSTONE ESTATES**

Caldwell, ID

Summer Wind at Orchard Hills Marketed as: