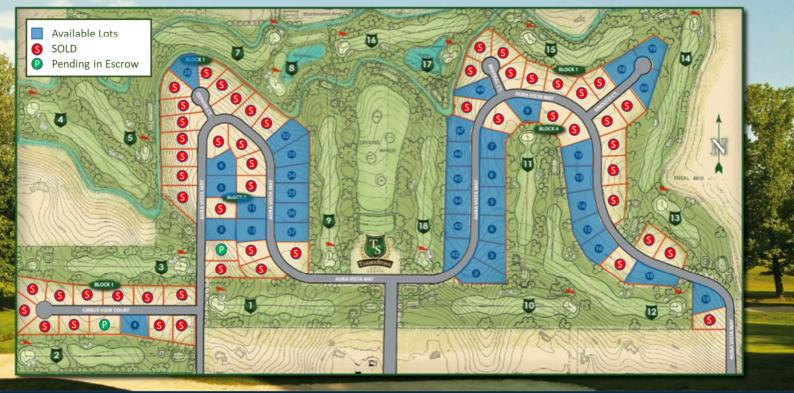

## **FOR SALE BY OWNER**

SUMMERWIND PARTNERS, LLC

• 39\* FINISHED LOTS WITH UTILITIES STUBBED TO LOT

For sale are 39\* finished lots in Timberstone Estates, Lot sizes range from ±0.64 acres to ±0.97 acres. Average lot size is ±0.7413 acres. These lots are fully finished and ready to build on. The golf course opened in July 2011 and was named one of the Top 12 New Golf Courses by Golf Digest.

\* SUBJECT TO CHANGE - 2 LOTS PENDING IN ESCROW

# TimberStone Estates

|     |       |       |           |                         |            | _   |       |       |           |                      |             |
|-----|-------|-------|-----------|-------------------------|------------|-----|-------|-------|-----------|----------------------|-------------|
| LOT | BLOCK | PHASE | APN       | ADDRESS                 | LIST PRICE | LOT | BLOCK | PHASE | APN       | ADDRESS              | LIST PRICE  |
| 4   | 1     | 1     | R36544103 | 22909 Cirrus View Court | \$ 72,500  | 3   | 2     | 1     | R36544136 | 22876 Aura Vista Way | \$ 80,000   |
| 5   | 1     | 1     | R36544104 | 22911 Cirrus View Court | \$ 72,500  | 5   | 2     | 1     | R36544138 | 22868 Aura Vista Way | \$ 80,000   |
| 26  | 1     | 1     | R36544121 | 22745 Zephyr Court      | \$ 105,000 | 6   | 2     | 1     | R36544139 | 22864 Aura Vista Way | \$ 80,000   |
| 32  | 1     | 1     | R36544127 | 22714 Aura Vista Way    | \$ 98,000  | 11  | 2     | 1     | R36544144 | 22615 Aura Vista Way | \$ 80,000   |
| 33  | 1     | 1     | R36544128 | 22636 Aura Vista Way    | \$ 98,000  | 12  | 2     | 1     | R36544145 | 22609 Aura Vista Way | \$ 80,000   |
| 34  | 1     | 1     | R36544129 | 22624 Aura Vista Way    | \$ 95,000  | 2   | 4     | 2     | R36544175 | 22492 Aura Vista Way | \$ 110,000  |
| 35  | 1     | 1     | R36544130 | 22618 Aura Vista Way    | \$ 95,000  | 3   | 4     | 2     | R36544176 | 22488 Aura Vista Way | \$ 100,000  |
| 36  | 1     | 1     | R36544131 | 22612 Aura Vista Way    | \$ 95,000  | 4   | 4     | 2     | R36544177 | 22484 Aura Vista Way | \$ 100,000  |
| 37  | 1     | 1     | R36544132 | 22608 Aura Vista Way    | \$ 95,000  | 5   | 4     | 2     | R36544178 | 22476 Aura Vista Way | \$ 100,000  |
| 42  | 1     | 2     | R36544149 | 22489 Aura Vista Way    | \$ 95,000  | 6   | 4     | 2     | R36544179 | 22470 Aura Vista Way | \$ 100,000  |
| 43  | 1     | 2     | R36544150 | 22485 Aura Vista Way    | \$ 95,000  | 7   | 4     | 2     | R36544180 | 22462 Aura Vista Way | \$ 100,000  |
| 44  | 1     | 2     | R36544151 | 22479 Aura Vista Way    | \$ 95,000  | 9   | 4     | 2     | R36544182 | 22359 Aura Vista Way | \$ 100,000  |
| 45  | 1     | 2     | R36544152 | 22475 Aura Vista Way    | \$ 95,000  | 12  | 4     | 2     | R36544185 | 22235 Aura Vista Way | \$ 100,000  |
| 46  | 1     | 2     | R36544153 | 22469 Aura Vista Way    | \$ 95,000  | 13  | 4     | 2     | R36544186 | 22229 Aura Vista Way | \$ 100,000  |
| 47  | 1     | 2     | R36544154 | 22465 Aura Vista Way    | \$ 95,000  | 14  | 4     | 2     | R36544187 | 22225 Aura Vista Way | \$ 100,000  |
| 49  | 1     | 2     | R36544156 | 22385 Mistral Court     | \$ 95,000  | 15  | 4     | 2     | R36544188 | 22215 Aura Vista Way | \$ 100,000  |
| 58  | 1     | 2     | R36544165 | 22338 Sirocco Court     | \$ 110,000 | 16  | 4     | 2     | R36544189 | 22209 Aura Vista Way | \$ 100,000  |
| 59  | 1     | 2     | R36544166 | 22334 Sirocco Court     | \$ 110,000 | 18  | 4     | 2     | R36544191 | 22201 Aura Vista Way | \$ 105,000  |
| 60  | 1     | 2     | R36544167 | 22328 Sirocco Court     | \$ 110,000 | 19  | 4     | 2     | R36544192 | 22109 Aura Vista Way | \$ 105,000  |
| 2   | 2     | 1     | R36544135 | 22882 Aura Vista Way    | \$ 80,000  |     |       |       | TOTAL     |                      | \$3,721,000 |